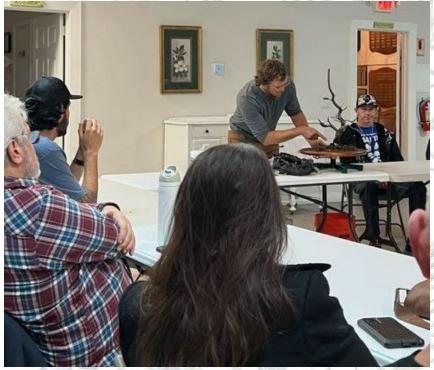

### February Workshop

The North Florida Bonsai Club will host our styling competition during the February Meeting. We have one spot remaining if anyone else is interested in participating please email Josh at <a href="mailto:joshuareubenbrown1@yahoo.com">joshuareubenbrown1@yahoo.com</a> to guarantee your spot.

We will be using some medium sized junipers for the competition. Contestants will have up two hours to style their material. The trees and wire will be provided by NFBC. Participants need to provide their own tools and other supplies. Judging will be done by the club president (or designee), the district trustee, and a peoples choice vote.

Whoever wins our contest will represent District 3 and participate in the finals at the 2023 BSF Convention. Winners will act as "apprentices" to the various instructors and artists during the 2024 BSF Convention, assisting with wiring, defoliation, etc. during workshops or demonstrations. The first-place winner at the