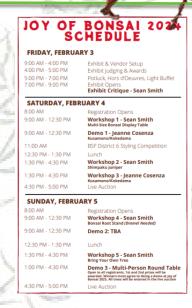

## Florida Bonsai Events

- Kawa's Joy of Bonsai Show
  - February 2-4<sup>th</sup> 2024
  - Registration still available
  - · See Kawabonsai.com for details
- · Forest Bonsai Society of Ocala
  - · One day Exhibit on Feb 24th 11-3 pm
  - Forest Community Center in Ocklawaha
- Monthly Workshops with Schley's Bonsai
  - Feb 10th with Ed Trout or May 11th with Abner Cruz

## Joy of Bonsai

Joy of Bonsai is here.

See you there this weekend