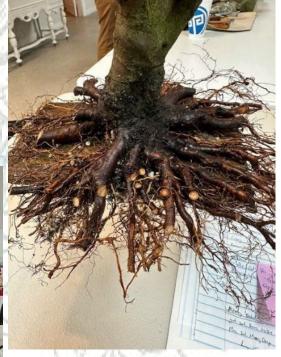

### January Meeting

January was a great start way to start the year for NFBC. The events with Andrew

Giles were packed with information and very well received. The Ebihara board techniques are fascinating and I personally left feeling very inspired. You will see trees all over my garden with new root grafts, washers applied over seedlings, trees attached to boards... all kinds of root related shenanigans!